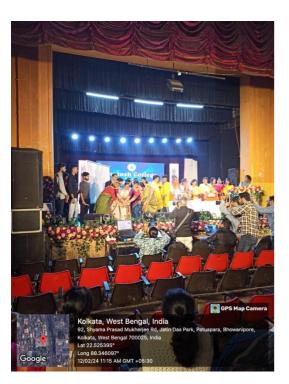

# Plantation Drive at Asutosh College Second Campus

Theme: Greenery Extension and Social Forestry

Academic Session: 2023-2024

Date: 17<sup>th</sup> February, 2024

Venue: Asutosh College Second Campus, Diamond Harbour Road, Vasa, Naurbad, Bhasa, West Bengal, India, PIN – 743503