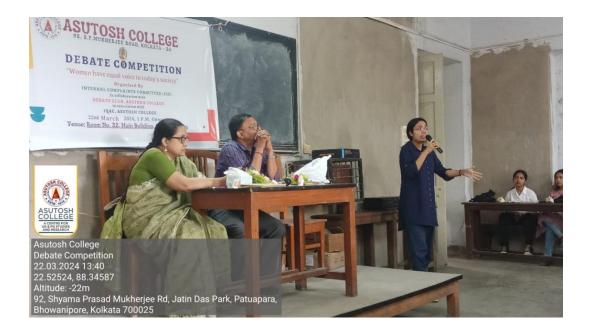

THEME OF THE EVENT/ PROGRAMME:

ACADEMIC SESSION: 2023-24

DATE: 26<sup>™</sup>SEPTEMBER 2023

VENUE: PATUAPARA SLUM AREA, BHAWANIPORE, KOLKATA

**OBJECTIVE/ PURPOSE:** Raising awareness about Dengue

SPEAKER/S / RESOURCEPERSON/S: