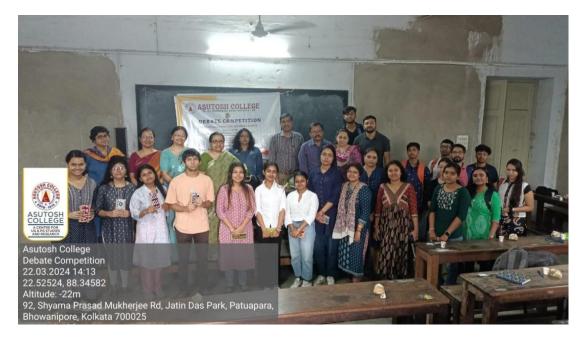

# TITLE OF EVENT : WORLD WATER DAY

- > THEME OF THE EVENT/ PROGRAMME: Celebration of Water Day to follow water Conservation, sanitation and overall hygiene.
- > ACADEMIC SESSION: 2023-2024
- **DATE: 22.03.24**
- > VENUE: Santoshpur Rishi Aurobindro Balika Vidyapit
- > OBJECTIVE/ PURPOSE: To describe the role and responsibility of National Service Scheme (NSS) Volunteer in tackling water management issues in his/her community.
- SPEAKER/S / RESOURCE PERSON/S: Dr. Senjuti Ghosh Das, Dr. Dipanjan Mazumdar and Dr. Parthasarathi Bera (P.O)
- TARGET AUDIENCE/ PARTICIPANTS: Students of classes VII and VIII of Santoshpur Rishi Aurobindo Balika Vidyapith

#### $\geq$ ATTENDANCE

ι,

Ref. No.

To whom it may concern

Certified that a team of faculty members and students from the Department of Economics and the NSS Unit of Asutosh College have visited our institution and observed 'World Water Day' on 22nd March, 2024 with an objective of holistic development of the students. The faculty members have demonstrated the importance of Water, Sanitation and Hygiene (WASH) to the students of classes VII and VIII through power point presentation and posters. They have interacted with the students and have distributed leaflets to them with messages on "WASH" which have generated good interest amongst the students.

SHEET:

NIRMAL VIDYALAYA AWARD 2013 \* SISHU MITRA AWARD 2018 • CERTIFICATE OF APPRECIATION FOR JAMINI ROY AWARD 2019

**BRIEF REPORT ABOUT THE EVENT/ PROGRAMME:** An Extension Activity on 'Water, Sanitation and Hygiene' (WASH) was organized by the Department of Economics in association with NSS Unit and in collaboration with IQAC and HUB Committee of Asutosh College on 'World Water Day' on 22<sup>nd</sup> March, 2024. The objective of the event was to generate awareness amongst the students about the importance of water, sanitation and hygiene as a part of the 2030 Agenda for Sustainable Development Goal 6 among 17 SDGs of United Nations which declares the importance of achieving "clean water and sanitation for all". A team of enthusiastic students and faculty members from the *Department of Economics and the NSS Unit of Asutosh College* visited the institution Santoshpur Rishi Aurobindo Balika Vidyapith (Hub School) to observe the 'World Water Day' and help the students develop critical thinking about WASH. The faculty members have demonstrated the importance of Water, Sanitation and Hygiene (WASH) to the students of classes VII and VIII through power point presentation and posters. The students of Economics department interacted with the students of the school and distributed leaflets to them with messages on "WASH" which have generated good interest amongst the students.