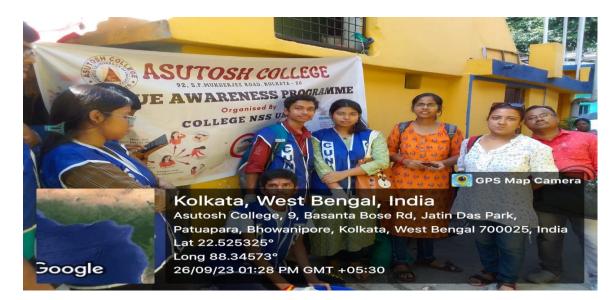

As in previous years, Asutosh College has taken the initiative of organizing the Awareness program in all the college buildings and in areas surrounding the main campus of the college. On 26<sup>th</sup>September2023 an NSS unit comprising the NSS coordinator, other members of staff as well as students of the college visited the Patuapara slum area in Bhowanipore, Kolkata, for implementation of our Dengue awareness programme. by talking to the residents, spreading bleaching powder in the garbage area, places with stagnant water etc.

A procession from the Main building to Patuaparawas conducted by NSS volunteers and teachers as part of the awareness programmeon 26<sup>th</sup> September 2023. Our members did their job by spreading bleaching powder, cleaning, and organising a discussion on the subject.