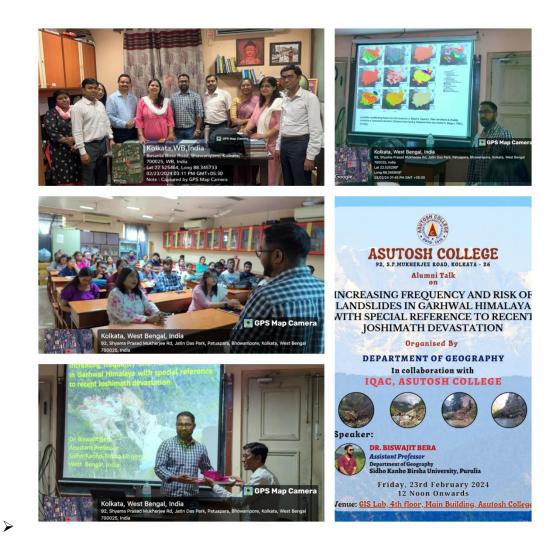

# **Report on Alumni Lecture**

Title of Alumni Extension Lecture: "Increasing Frequency and Risk of Landslides in Garhwal Himalaya with Special Reference to Recent Joshimath Devastation."

- Brief Report About the Event/ Programme: Geography Department of Asutosh College in collaboration with IQAC, Asutosh College had organized an Alumni lecture series for the benefit of under-graduation and post-graduation students on 23rd February, 2024. Dr. Bera is an alumnus of Asutosh College. Presently, he is an Assistant Professor associated with Department of Geography, Sidhi Kanho Birsha University, Purulia, West Bengal. On that day topic for lecture was "Increasing Frequency and Risk of Landslides in Garhwal Himalaya with Special Reference to Recent Joshimath Devastation." His knowledge over cartography, physical geography made students and faculties mesmerized. He beautifully established the relationship between Physical Geography and Human Geography, discussed sustainable recommendations on Joshimath, Uttarakand, India developmental plan. Mapping with modern methods and technologies with data collected from Joshimath field work is appreciable. Students gained the knowledge about the usage of modern tools, benefited by knowing the methodology used in research work and established that Geography worth the title of Earth Science.
- Expected Outcome: Devastation can be natural as well as man-made. Dr. Bera had described both the natural and man-made interrelationship in such a fragile part of the Earth. He encouraged students in research and academics and paper publications in future career.
- Geo-Tagged Photographs: