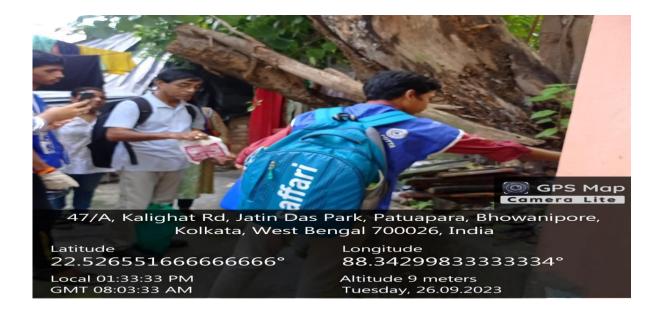

As in previous years, Asutosh College has taken the initiative of organizing the Awareness program in all the college buildings and in areas surrounding the main campus of the college. On 26<sup>th</sup>September2023 an NSS unit comprising the NSS coordinator, other members of staff as well as students of the college visited the Patuapara slum area in Bhowanipore, Kolkata, for implementation of our Dengue awareness programme. by talking to the residents, spreading bleaching powder in the garbage area, places with stagnant water etc.

A procession from the Main building to Patuaparawas conducted by NSS volunteers and teachers as part of the awareness programmeon 26<sup>th</sup> September 2023. Our members did their job by spreading bleaching powder, cleaning, and organising a discussion on the subject.