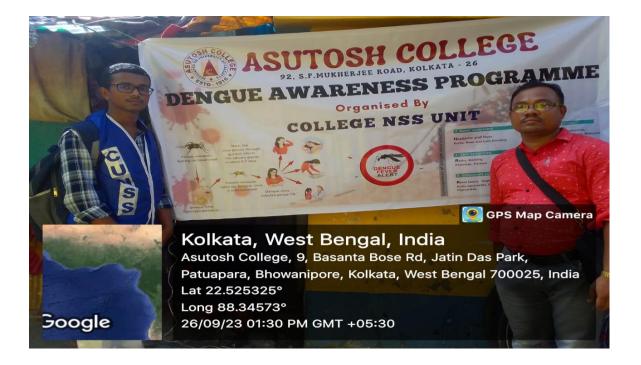

As in previous years, Asutosh College has taken the initiative of organizing the Awareness program in all the college buildings and in areas surrounding the main campus of the college. On 26<sup>th</sup>September2023 an NSS unit comprising the NSS coordinator, other members of staff as well as students of the college visited the Patuapara slum area in Bhowanipore, Kolkata, for implementation of our Dengue awareness programme. by talking to the residents, spreading bleaching powder in the garbage area, places with stagnant water etc.

A procession from the Main building to Patuaparawas conducted by NSS volunteers and teachers as part of the awareness programmeon 26<sup>th</sup> September 2023. Our members did their job by spreading bleaching powder, cleaning, and organising a discussion on the subject.

Our NSS coordinator Dr.Parthasarathi Bera spoke with the residents there to advise them on good personal and community habits. They were advised not to allow water to remain stagnant near their houses, to regularly clean the blocked drains, the tray below the fridge, to dispose of old containers, mugs, buckets, tyres and also to keep the water tanks and water containers covered so that the mosquitoes cannot enter there and start breeding. The importance of cleaning the surroundings of a house was thoroughly discussed. We also asked whether they use mosquito nets or not as part of the program.