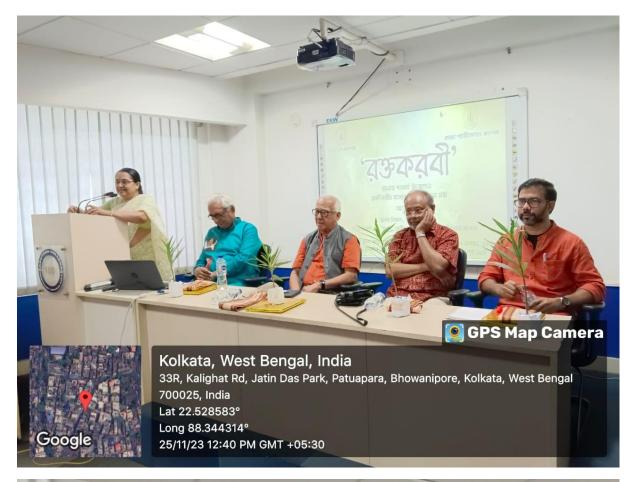

# "Not Me But You"

राष्ट्रीय सेवा योजना

National Service Scheme युवा कार्यक्रम और खेल मंत्रालय Ministry of Youth Affairs and Sports भारत खरकार Government of India

TITLE OF EVENT/ PROGRAMME: Awareness Programme on Dengue