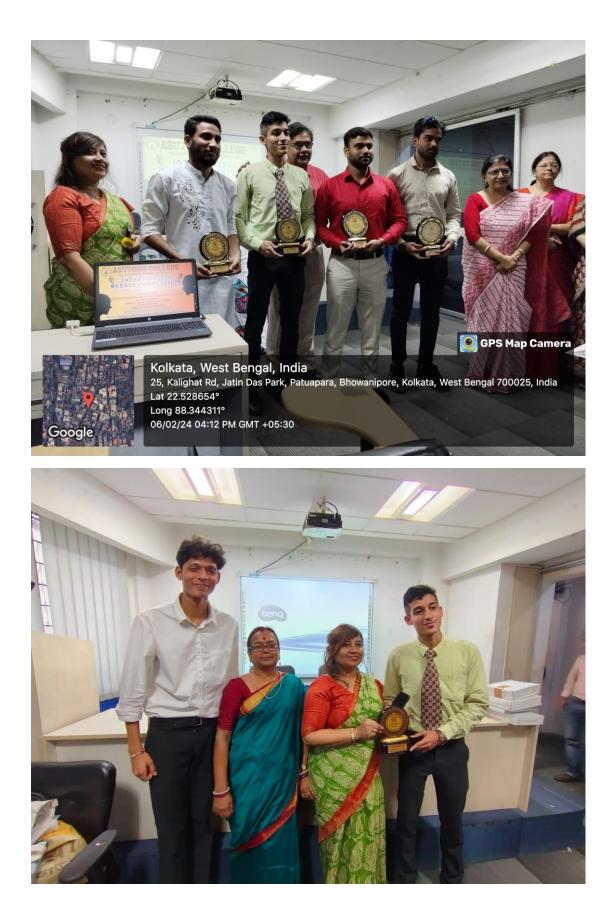

As in previous years, Asutosh College has taken the initiative of organizing the Awareness program in all the college buildings and in areas surrounding the main campus of the college. On 26<sup>th</sup>September2023 an NSS unit comprising the NSS coordinator, other members of staff as well as students of the college visited the Patuapara slum area in Bhowanipore, Kolkata, for implementation of our Dengue awareness programme. by talking to the residents, spreading bleaching powder in the garbage area, places with stagnant water etc.

Our NSS coordinator Dr.Parthasarathi Bera spoke with the residents there to advise them on good personal and community habits. They were advised not to allow water to remain stagnant near their houses, to regularly clean the blocked drains, the tray below the fridge, to dispose of old containers, mugs, buckets, tyres and also to keep the water tanks and water containers covered so that the mosquitoes cannot enter there and start breeding. The importance of cleaning the surroundings of a house was thoroughly discussed. We also asked whether they use mosquito nets or not as part of the program.