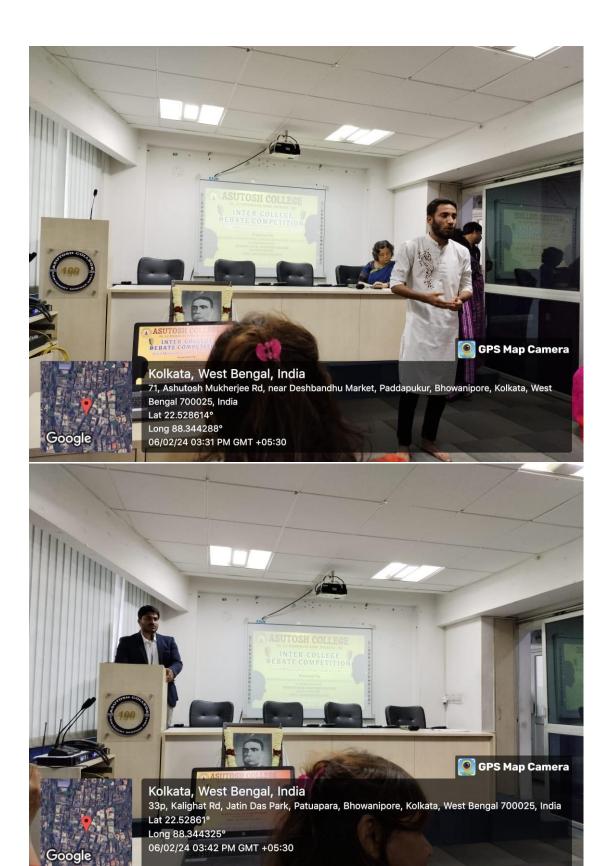

- Brief Report About the Event/ Programme: Geography Department of Asutosh College in collaboration with IQAC, Asutosh College had organized an Alumni lecture series for the benefit of under-graduation and post-graduation students on 23rd February, 2024. Dr. Bera is an alumnus of Asutosh College. Presently, he is an Assistant Professor associated with Department of Geography, Sidhi Kanho Birsha University, Purulia, West Bengal. On that day topic for lecture was "Increasing Frequency and Risk of Landslides in Garhwal Himalaya with Special Reference to Recent Joshimath Devastation." His knowledge over cartography, physical geography made students and faculties mesmerized. He beautifully established the relationship between Physical Geography and Human Geography, discussed sustainable recommendations on Joshimath, Uttarakand, India developmental plan. Mapping with modern methods and technologies with data collected from Joshimath field work is appreciable. Students gained the knowledge about the usage of modern tools, benefited by knowing the methodology used in research work and established that Geography worth the title of Earth Science.
- Expected Outcome: Devastation can be natural as well as man-made. Dr. Bera had described both the natural and man-made interrelationship in such a fragile part of the Earth. He encouraged students in research and academics and paper publications in future career.
- Geo-Tagged Photographs: