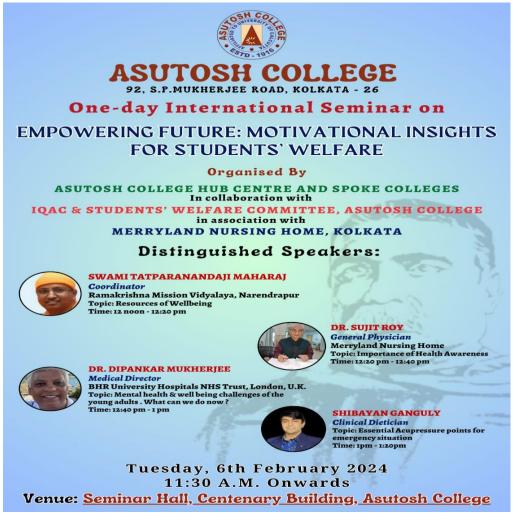

Our NSS coordinator Dr.Parthasarathi Bera spoke with the residents there to advise them on good personal and community habits. They were advised not to allow water to remain stagnant near their houses, to regularly clean the blocked drains, the tray below the fridge, to dispose of old containers, mugs, buckets, tyres and also to keep the water tanks and water containers covered so that the mosquitoes cannot enter there and start breeding. The importance of cleaning the surroundings of a house was thoroughly discussed. We also asked whether they use mosquito nets or not as part of the program.