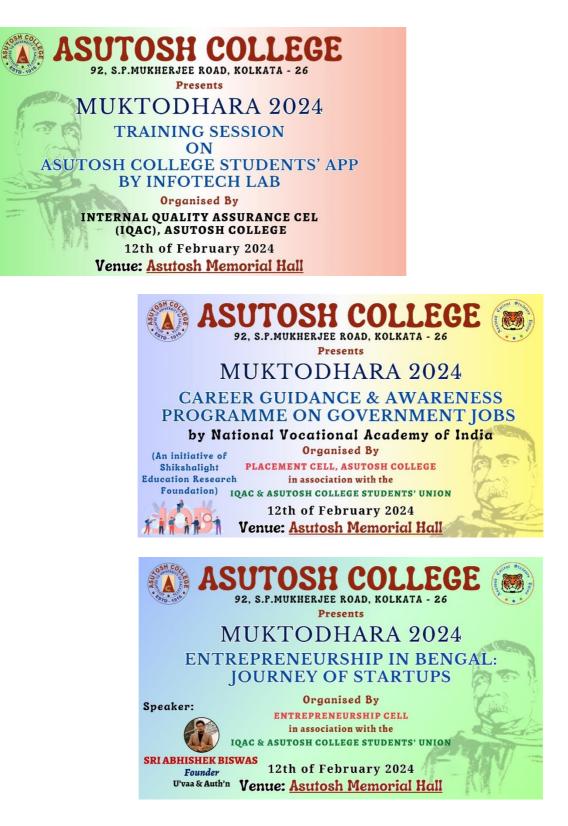

tunities.

# • EXPECTED OUTCOMES:

- 1. Increased awareness and appreciation of cultural diversity among students and faculty.
- 2. Enhanced knowledge and motivation towards entrepreneurship and startup ventures.
- 3. Strengthened relationships and partnerships between Asutosh College and its spoke colleges.
- 4. Improved understanding of career options in the government sector among students.
- 5. Enhanced student skills in event organisation, performance, and leadership.
- 6. A sense of pride and belonging within the college community.
- 7. Exploration of interests and talents of students beyond academics.
- 8. Appropriate training of students for using the Asutosh College Students' app.
- 9. Celebration of the diverse cultural heritage and talents present within the college community.













#### **ATTENDANCE SHEET:**

ASUTOSH COLLEGE Presents MUKTODHARA-2024 Organised by The IQAC, Asutosh College & Asutosh College Students' Union

# REGISTRATION FOR THE STUDENTS OF ASUTOSH COLLEGE DATE: 12.02.2014

| SI.<br>no | Name                        | Department   | Semester,<br>College<br>Roll No. |                                                | Contact<br>Number | Signature                |
|-----------|-----------------------------|--------------|----------------------------------|------------------------------------------------|-------------------|--------------------------|
| 1         | Joheli Chakrabart           | JMC          | 685(3,                           | (hokrobertylot                                 | 9475355815        | Saheli Cokesbudy         |
| 2