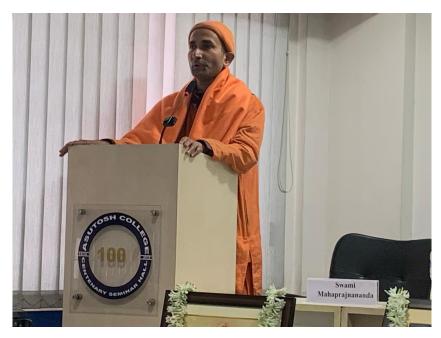

**Brief of the event:** Dengue is a viral disease transmitted to humans by the bite of infected Aedes mosquitoes. Mosquitoes breed in areas having even a small quantity of water, generally stagnant water. If one is bitten by an infected mosquito, symptoms like fever, fatigue, vomiting sensation, joint pain and muscle pain are manifested. Even death is possible.

As in previous years, Asutosh College has taken the initiative of organizing the Awareness program in all the college buildings and in areas surrounding the main campus of the college. On 26<sup>th</sup>September2023 an NSS unit comprising the NSS coordinator, other members of staff as well as students of the college visited the Patuapara slum area in Bhowanipore, Kolkata, for implementation of our Dengue awareness programme. by talking to the residents, spreading bleaching powder in the garbage area, places with stagnant water etc.

A procession from the Main building to Patuaparawas conducted by NSS volunteers and teachers as part of the awareness programmeon 26<sup>th</sup> September 2023. Our members did their job by spreading bleaching powder, cleaning, and organising a discussion on the subject.

Our NSS coordinator Dr.Parthasarathi Bera spoke with the residents there to advise them on good personal and community habits. They were advised not to allow water to remain stagnant near their houses, to regularly clean the blocked drains, the tray below the fridge, to dispose of old containers, mugs, buckets, tyres and also to keep the water tanks and water containers covered so that the mosquitoes cannot enter there and start breeding. The importance of cleaning the surroundings of a house was thoroughly discussed. We also asked whether they use mosquito nets or not as part of the program.

The programme was completed by the sprinkling of bleaching powder in the college premises followed by a short lecture given by the NSS coordinator Dr. Parthasarathi Bera