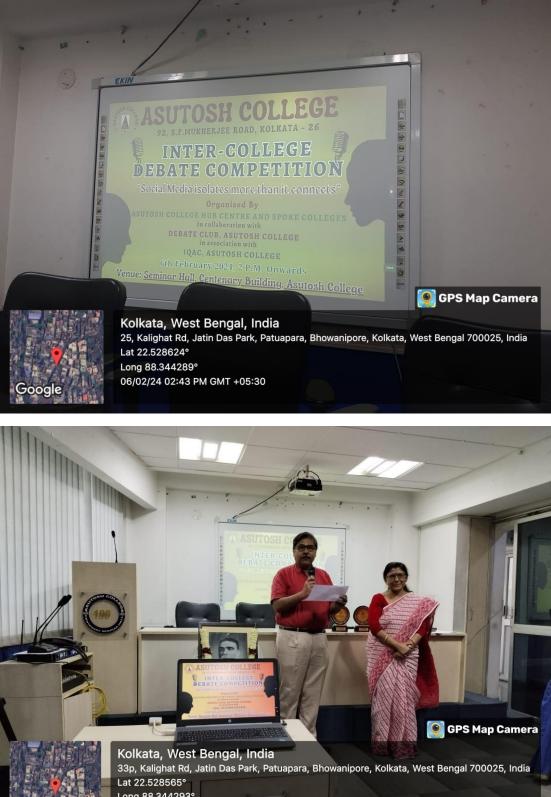

As in previous years, Asutosh College has taken the initiative of organizing the Awareness program in all the college buildings and in areas surrounding the main campus of the college. On 26<sup>th</sup>September2023 an NSS unit comprising the NSS coordinator, other members of staff as well as students of the college visited the Patuapara slum area in Bhowanipore, Kolkata, for implementation of our Dengue awareness programme. by talking to the residents, spreading bleaching powder in the garbage area, places with stagnant water etc.