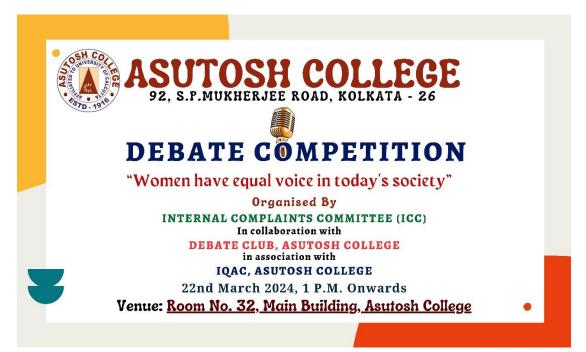

THEME OF THE EVENT/ PROGRAMME:

ACADEMIC SESSION: 2023-24

DATE: 26<sup>™</sup>SEPTEMBER 2023

VENUE: PATUAPARA SLUM AREA, BHAWANIPORE, KOLKATA

**OBJECTIVE/ PURPOSE:** Raising awareness about Dengue

SPEAKER/S / RESOURCEPERSON/S: