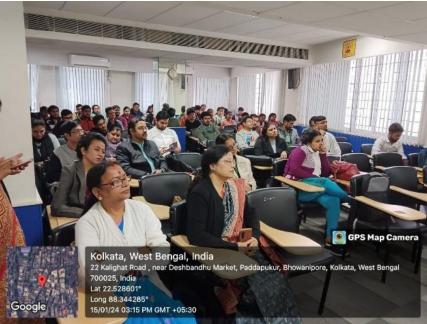

As in previous years, Asutosh College has taken the initiative of organizing the Awareness program in all the college buildings and in areas surrounding the main campus of the college. On 26<sup>th</sup>September2023 an NSS unit comprising the NSS coordinator, other members of staff as well as students of the college visited the Patuapara slum area in Bhowanipore, Kolkata, for implementation of our Dengue awareness programme. by talking to the residents, spreading bleaching powder in the garbage area, places with stagnant water etc.

A procession from the Main building to Patuaparawas conducted by NSS volunteers and teachers as part of the awareness programmeon 26<sup>th</sup> September 2023. Our members did their job by spreading bleaching powder, cleaning, and organising a discussion on the subject.

Our NSS coordinator Dr.Parthasarathi Bera spoke with the residents there to advise them on good personal and community habits. They were advised not to allow water to remain stagnant near their houses, to regularly clean the blocked drains, the tray below the fridge, to dispose of old containers, mugs, buckets, tyres and also to keep the water tanks and water containers covered so that the mosquitoes cannot enter there and start breeding. The importance of cleaning the surroundings of a house was thoroughly discussed. We also asked whether they use mosquito nets or not as part of the program.

The programme was completed by the sprinkling of bleaching powder in the college premises followed by a short lecture given by the NSS coordinator Dr. Parthasarathi Bera