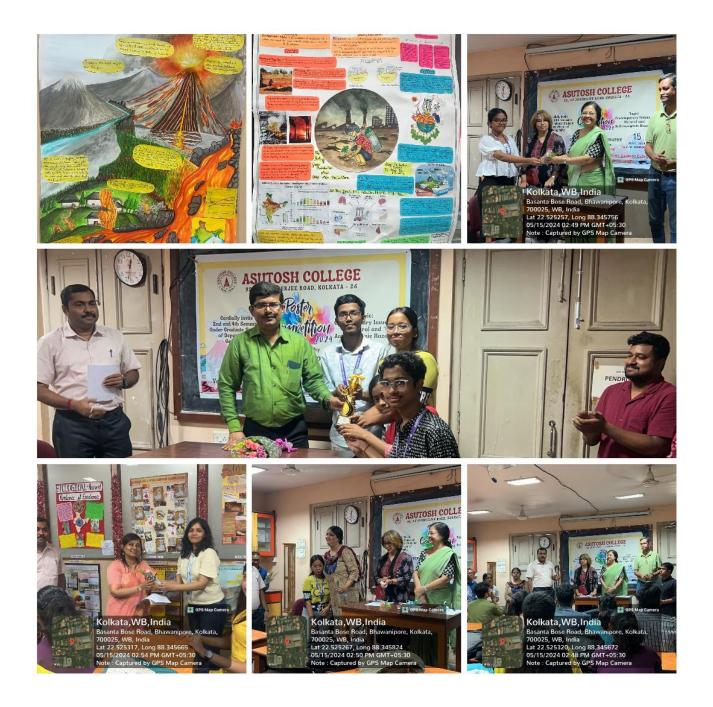

# **Report on Alumni Lecture**

Title of Alumni Extension Lecture: "Increasing Frequency and Risk of Landslides in Garhwal Himalaya with Special Reference to Recent Joshimath Devastation."

# v 1

- > Theme Of The Event/ Programme: Alumni Lecture Series
- ➢ Academic Session: 2023-2024
- ➢ Date: 23<sup>rd</sup> February, 2024
- > Venue: Lab classroom, 4<sup>th</sup> floor, Asutosh College.
- Objective/ Purpose: A direct interaction with renowned alumni academicians of Geography Department, Asutosh College. Future career opportunities of the present students were also focused.
- Speaker/S / Resource Person/S: Dr. Biswajit Bera
- Target Audience/ Participants: UG and PG students of the Department of Geography
- Attendance Sheet:

- Brief Report About the Event/ Programme: Geography Department of Asutosh College in collaboration with IQAC, Asutosh College had organized an Alumni lecture series for the benefit of under-graduation and post-graduation students on 23rd February, 2024. Dr. Bera is an alumnus of Asutosh College. Presently, he is an Assistant Professor associated with Department of Geography, Sidhi Kanho Birsha University, Purulia, West Bengal. On that day topic for lecture was "Increasing Frequency and Risk of Landslides in Garhwal Himalaya with Special Reference to Recent Joshimath Devastation." His knowledge over cartography, physical geography made students and faculties mesmerized. He beautifully established the relationship between Physical Geography and Human Geography, discussed sustainable recommendations on Joshimath, Uttarakand, India developmental plan. Mapping with modern methods and technologies with data collected from Joshimath field work is appreciable. Students gained the knowledge about the usage of modern tools, benefited by knowing the methodology used in research work and established that Geography worth the title of Earth Science.
- Expected Outcome: Devastation can be natural as well as man-made. Dr. Bera had described both the natural and man-made interrelationship in such a fragile part of the Earth. He encouraged students in research and academics and paper publications in future career.
- Geo-Tagged Photographs: