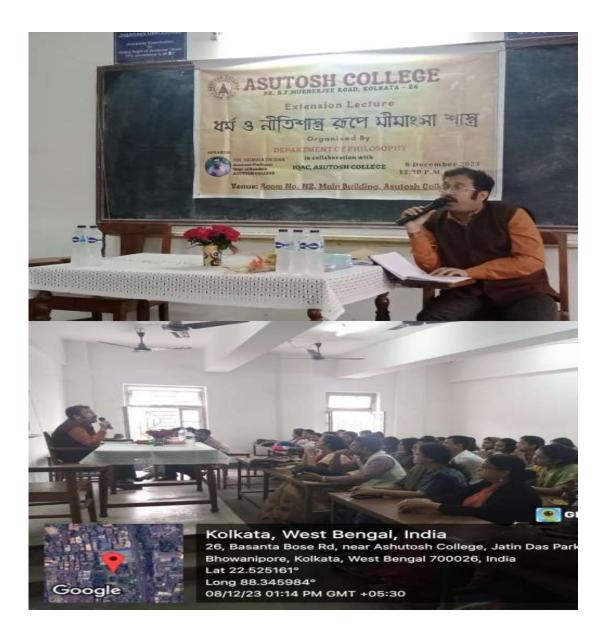

1. Rupsha Chakraborty (English, 3rd year)

2. Rohit Nath (Maths, 1st year)

3. Tamanna Biswas (Comunmunicative English, 1st year)

4. Sampriti Samanta (Communicative English, 1st year)

5. Sukanya Ghosh (Communicative English, 1st year)