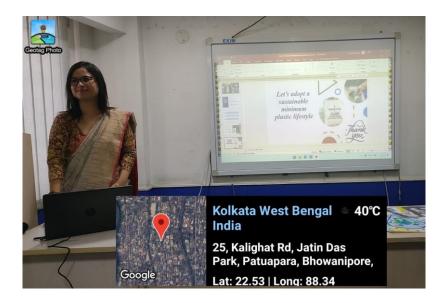

### **GEO-TAGGED PHOTOGRAPHS:**

- > TITLE OF EVENT/ PROGRAMME (SEMINAR/ WEBINAR/ WORKSHOP/ EXTENSION LECTURE/ EXTENSION ACTIVITY/ ANY OTHER ACTIVITY): CELEBRATING EARTH DAY
- > THEME OF THE EVENT/ PROGRAMME: PLANET VERSUS PLASTIC
- > ACADEMIC SESSION:2023-2024
- **DATE:**29/04/2024
- **VENUE:** Seminar Hall, Centenary Building ,Asutosh college.
- > **OBJECTIVE**/ **PURPOSE:** To educate the students about Plastic Pollution, its challenges and sustainable solutions.
- > SPEAKER/S / RESOURCE PERSON/S: Dr Shramana Roy Barman
- > TARGET AUDIENCE/ PARTICIPANTS: Students and Faculty
- ➤ ATTENDANCE SHEET: