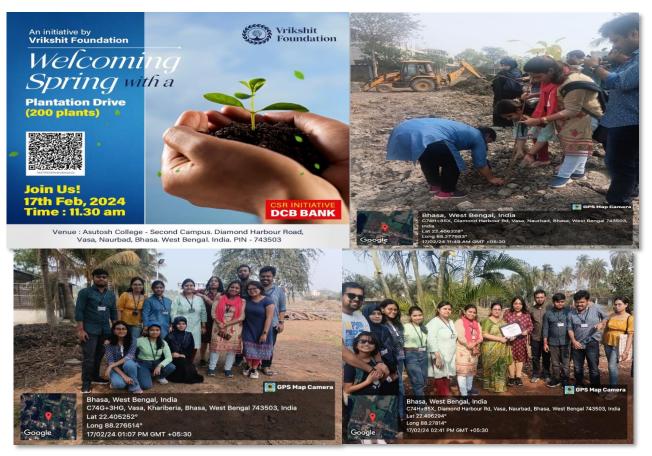

# Plantation Drive at Asutosh College Second Campus

Theme: Greenery Extension and Social Forestry

Academic Session: 2023-2024

Date: 17<sup>th</sup> February, 2024

Venue: Asutosh College Second Campus, Diamond Harbour Road, Vasa, Naurbad, Bhasa, West Bengal, India, PIN – 743503

Attendance list of students of PG Geography, Asutosh College

**Brief Report about the Event:** A plantation drive was arranged at the second campus of Asutosh College, participated by Vrikshit Foundation, DCB Bank, and student community of Asutosh College as a Corporate Social Responsibility Programme. This would enhance the local greenery and improve ecological status of the campus. Added to this, this programme would also increase environmental awareness among localities.

**Expected Outcome:** A successful programme has been conducted and a certificate of participation was awarded to the college by the NGO. 200 plants have been planted over an extensive area.

Selected moments from the programme