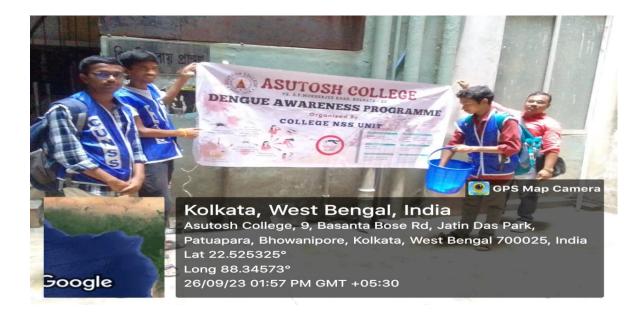

As in previous years, Asutosh College has taken the initiative of organizing the Awareness program in all the college buildings and in areas surrounding the main campus of the college. On 26<sup>th</sup>September2023 an NSS unit comprising the NSS coordinator, other members of staff as well as students of the college visited the Patuapara slum area in Bhowanipore, Kolkata, for implementation of our Dengue awareness programme. by talking to the residents, spreading bleaching powder in the garbage area, places with stagnant water etc.

A procession from the Main building to Patuaparawas conducted by NSS volunteers and teachers as part of the awareness programmeon 26<sup>th</sup> September 2023. Our members did their job by spreading bleaching powder, cleaning, and organising a discussion on the subject.