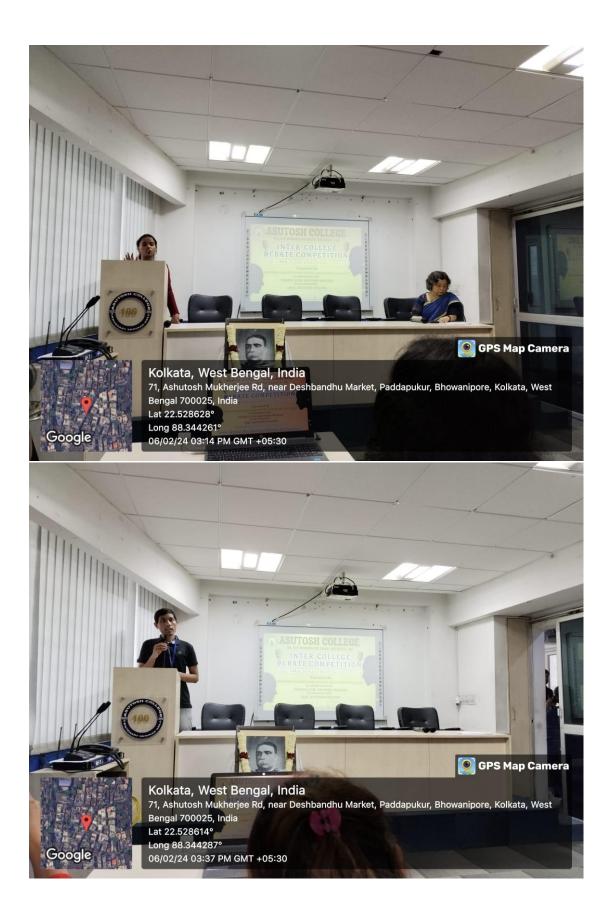

- Brief Report About the Event/ Programme: Geography Department of Asutosh College in collaboration with IQAC, Asutosh College had organized an Alumni lecture series for the benefit of under-graduation and post-graduation students on 23rd February, 2024. Dr. Bera is an alumnus of Asutosh College. Presently, he is an Assistant Professor associated with Department of Geography, Sidhi Kanho Birsha University, Purulia, West Bengal. On that day topic for lecture was "Increasing Frequency and Risk of Landslides in Garhwal Himalaya with Special Reference to Recent Joshimath Devastation." His knowledge over cartography, physical geography made students and faculties mesmerized. He beautifully established the relationship between Physical Geography and Human Geography, discussed sustainable recommendations on Joshimath, Uttarakand, India developmental plan. Mapping with modern methods and technologies with data collected from Joshimath field work is appreciable. Students gained the knowledge about the usage of modern tools, benefited by knowing the methodology used in research work and established that Geography worth the title of Earth Science.
- Expected Outcome: Devastation can be natural as well as man-made. Dr. Bera had described both the natural and man-made interrelationship in such a fragile part of the Earth. He encouraged students in research and academics and paper publications in future career.
- Geo-Tagged Photographs: