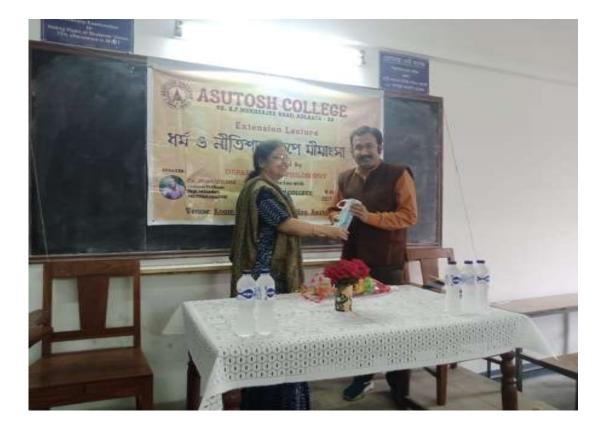

1. Rupsha Chakraborty (English, 3rd year)

2. Rohit Nath (Maths, 1st year)

3. Tamanna Biswas (Comunmunicative English, 1st year)

4. Sampriti Samanta (Communicative English, 1st year)

5. Sukanya Ghosh (Communicative English, 1st year)