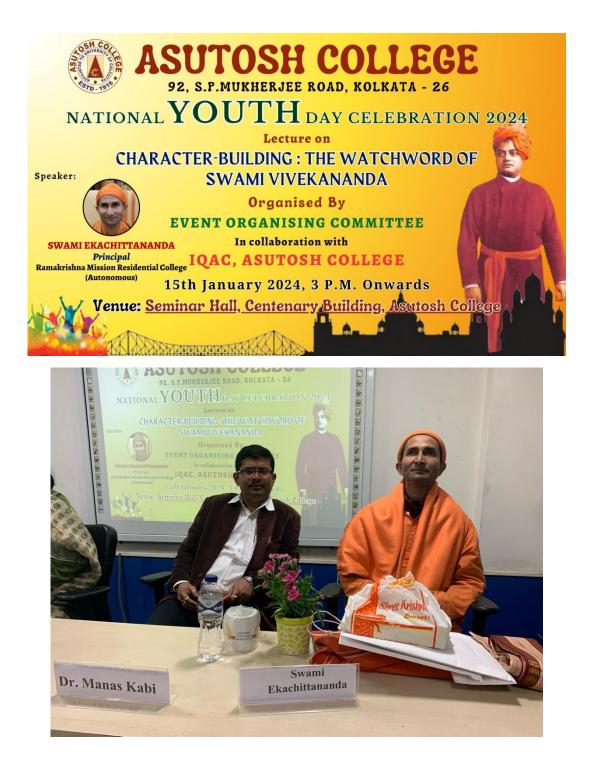

**Brief of the event:** Dengue is a viral disease transmitted to humans by the bite of infected Aedes mosquitoes. Mosquitoes breed in areas having even a small quantity of water, generally stagnant water. If one is bitten by an infected mosquito, symptoms like fever, fatigue, vomiting sensation, joint pain and muscle pain are manifested. Even death is possible.