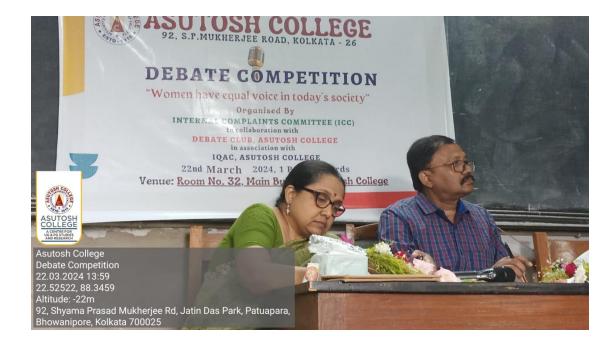

THEME OF THE EVENT/ PROGRAMME:

ACADEMIC SESSION: 2023-24

DATE: 26<sup>™</sup>SEPTEMBER 2023

VENUE: PATUAPARA SLUM AREA, BHAWANIPORE, KOLKATA

**OBJECTIVE/ PURPOSE:** Raising awareness about Dengue

SPEAKER/S / RESOURCEPERSON/S: