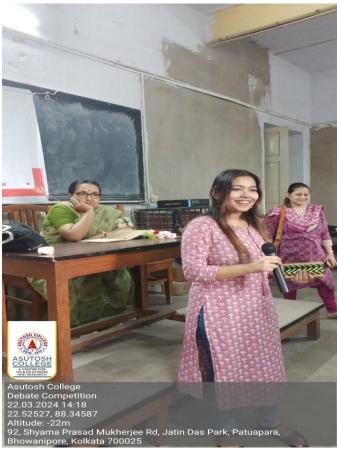

# TITLE OF EVENT : WORLD WATER DAY

- > THEME OF THE EVENT/ PROGRAMME: Celebration of Water Day to follow water Conservation, sanitation and overall hygiene.
- > ACADEMIC SESSION: 2023-2024
- **DATE: 22.03.24**
- > VENUE: Santoshpur Rishi Aurobindro Balika Vidyapit
- > OBJECTIVE/ PURPOSE: To describe the role and responsibility of National Service Scheme (NSS) Volunteer in tackling water management issues in his/her community.
- SPEAKER/S / RESOURCE PERSON/S: Dr. Senjuti Ghosh Das, Dr. Dipanjan Mazumdar and Dr. Parthasarathi Bera (P.O)
- TARGET AUDIENCE/ PARTICIPANTS: Students of classes VII and VIII of Santoshpur Rishi Aurobindo Balika Vidyapith

#### $\geq$ ATTENDANCE

ι,

Ref. No.

To whom it may concern

Certified that a team of faculty members and students from the Department of Economics and the NSS Unit of Asutosh College have visited our institution and observed 'World Water Day' on 22nd March, 2024 with an objective of holistic development of the students. The faculty members have demonstrated the importance of Water, Sanitation and Hygiene (WASH) to the students of classes VII and VIII through power point presentation and posters. They have interacted with the students and have distributed leaflets to them with messages on "WASH" which have generated good interest amongst the students.

SHEET:

NIRMAL VIDYALAYA AWARD 2013 \* SISHU MITRA AWARD 2018 • CERTIFICATE OF APPRECIATION FOR JAMINI ROY AWARD 2019

**BRIEF REPORT ABOUT THE EVENT/ PROGRAMME:** An Extension Activity on 'Water, Sanitation and Hygiene' (WASH) was organized by the Department of Economics in association with NSS Unit and in collaboration with IQAC and HUB Committee of Asutosh College on 'World Water Day' on 22<sup>nd</sup> March, 2024. The objective of the event was to generate awareness amongst the students about the importance of water, sanitation and hygiene as a part of the 2030 Agenda for Sustainable Development Goal 6 among 17 SDGs of United Nations which declares the importance of achieving "clean water and sanitation for all". A team of enthusiastic students and faculty members from the *Department of Economics and the NSS Unit of Asutosh College* visited the institution Santoshpur Rishi Aurobindo Balika Vidyapith (Hub School) to observe the 'World Water Day' and help the students develop critical thinking about WASH. The faculty members have demonstrated the importance of Water, Sanitation and Hygiene (WASH) to the students of classes VII and VIII through power point presentation and posters. The students of Economics department interacted with the students of the school and distributed leaflets to them with messages on "WASH" which have generated good interest amongst the students.