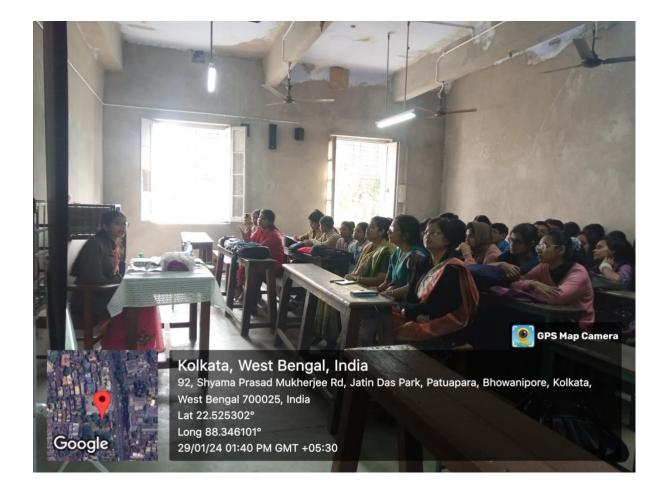

# **Expected outcomes :**

- 1) Greater awareness of the seriousness of dengue.
- 2) Implementation of good habits
- 3) Elimination of harmful practices in the interest of self and the community.

# Plantation Drive at Asutosh College Second Campus

Theme: Greenery Extension and Social Forestry

Academic Session: 2023-2024

Date: 17<sup>th</sup> February, 2024

Venue: Asutosh College Second Campus, Diamond Harbour Road, Vasa, Naurbad, Bhasa, West Bengal, India, PIN – 743503