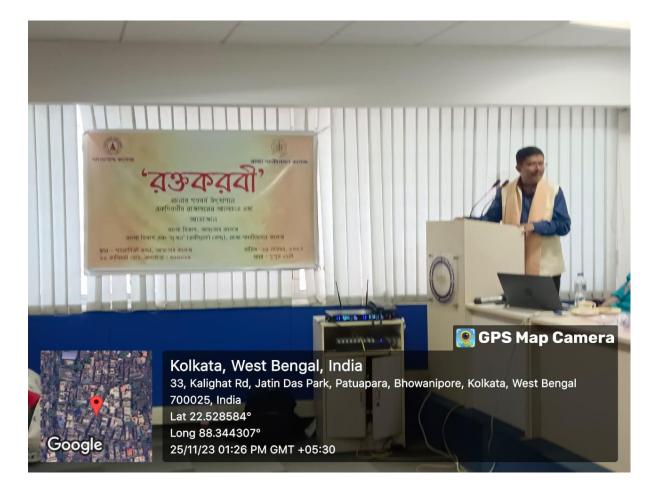

# "Not Me But You"

राष्ट्रीय सेवा योजना

National Service Scheme युवा कार्यक्रम और खेल मंत्रालय Ministry of Youth Affairs and Sports भारत खरकार Government of India

TITLE OF EVENT/ PROGRAMME: Awareness Programme on Dengue