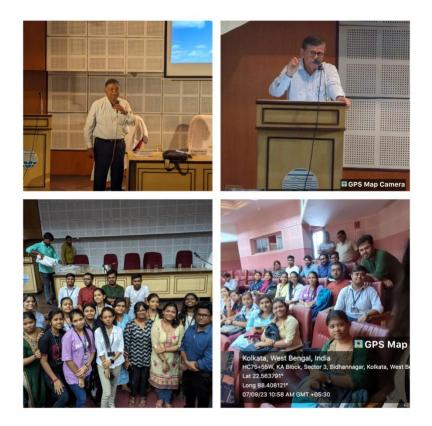

# Student's Participation in LiFE (Lifestyle for Environment) Program of Government of India conducted by West Bengal Pollution Control Board on 7<sup>th</sup> September, 2023

West Bengal Pollution Control Board had organized a program to observe International day of clean air for Blue Skies on 7<sup>th</sup> September, 2023 at the Auditorium, Paribesh Bhawan, Bidhanagar, Kolkata. The objective was to create awareness at all level with large scale public participation in order to improve the air quality for a better and healthy air to breathe.

Since 2020 the West Bengal Pollution Control Board has been observing the International day of Clean Air for Blue Skies as part of the National Clean Air Programme (NCAP) launched by the Ministry of Environment, Forest and Climate Change, Govt. of India in January, 2019 for the improvement of Ambient Air Quality in 131 non-attainment cities including six cities in West Bengal.

Sixteen Post Graduate students, two Graduate students and two research scholars had attained the awareness program on 7<sup>th</sup> September, 2023 from Asutosh College, Kolkata. It is highly expected that the knowledge and awareness will help these students in future.