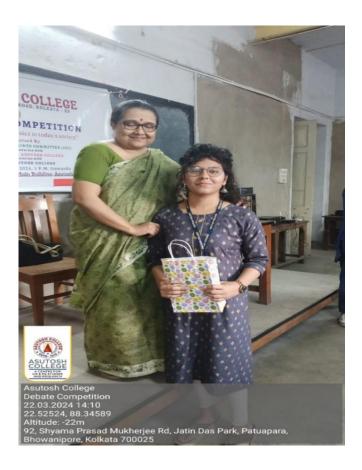

THEME OF THE EVENT/ PROGRAMME:

ACADEMIC SESSION: 2023-24

DATE: 26<sup>™</sup>SEPTEMBER 2023

VENUE: PATUAPARA SLUM AREA, BHAWANIPORE, KOLKATA

**OBJECTIVE/ PURPOSE:** Raising awareness about Dengue

SPEAKER/S / RESOURCEPERSON/S: