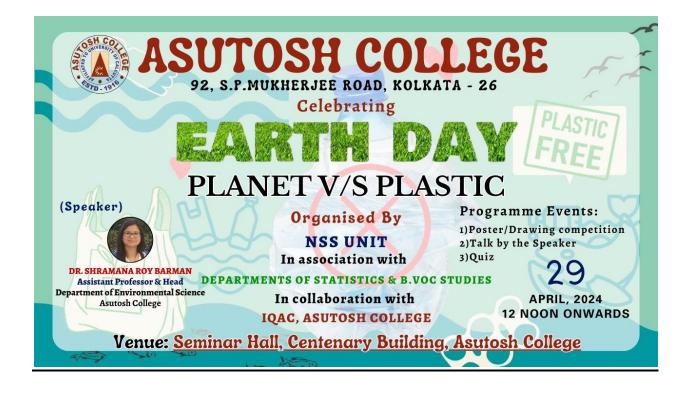

### **GEO-TAGGED PHOTOGRAPHS:**

- > TITLE OF EVENT/ PROGRAMME (SEMINAR/ WEBINAR/ WORKSHOP/ EXTENSION LECTURE/ EXTENSION ACTIVITY/ ANY OTHER ACTIVITY): CELEBRATING EARTH DAY
- > THEME OF THE EVENT/ PROGRAMME: PLANET VERSUS PLASTIC
- > ACADEMIC SESSION:2023-2024
- **DATE:**29/04/2024
- **VENUE:** Seminar Hall, Centenary Building ,Asutosh college.
- > **OBJECTIVE**/ **PURPOSE:** To educate the students about Plastic Pollution, its challenges and sustainable solutions.
- > SPEAKER/S / RESOURCE PERSON/S: Dr Shramana Roy Barman
- > TARGET AUDIENCE/ PARTICIPANTS: Students and Faculty
- ➤ ATTENDANCE SHEET: