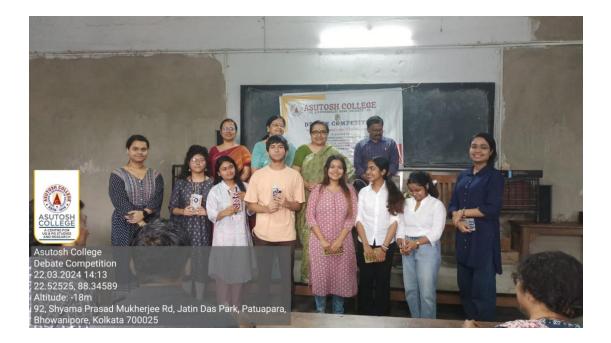

THEME OF THE EVENT/ PROGRAMME:

ACADEMIC SESSION: 2023-24

DATE: 26<sup>™</sup>SEPTEMBER 2023

VENUE: PATUAPARA SLUM AREA, BHAWANIPORE, KOLKATA

**OBJECTIVE/ PURPOSE:** Raising awareness about Dengue

SPEAKER/S / RESOURCEPERSON/S: