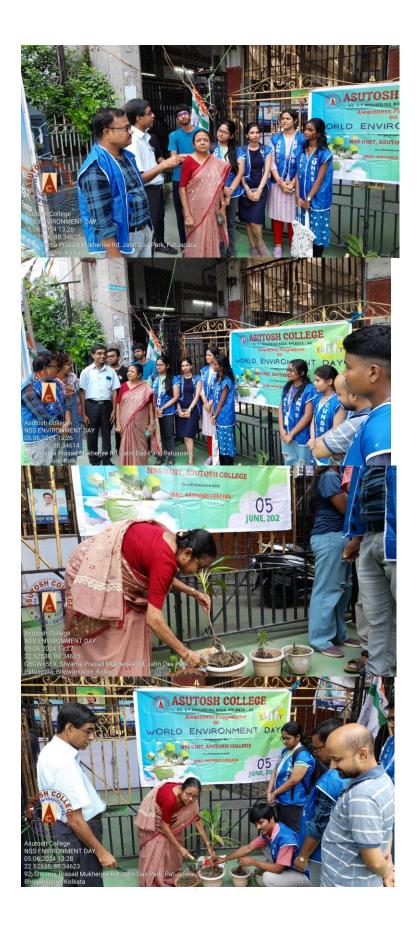

Asutosh CollegeNSS Unit

# Celebration of NSS DAY

# "Not Me But You"

राष्ट्रीय सेवा योजना

National Service Scheme युवा कार्यक्रम और खेल मंत्रालय Ministry of Youth Affairs and Sports भारत खरकार Government of India

TITLE OF EVENT/ PROGRAMME: Awareness Programme on Dengue

THEME OF THE EVENT/ PROGRAMME:

ACADEMIC SESSION: 2023-24

DATE: 26<sup>™</sup>SEPTEMBER 2023

VENUE: PATUAPARA SLUM AREA, BHAWANIPORE, KOLKATA

**OBJECTIVE/ PURPOSE:** Raising awareness about Dengue

SPEAKER/S / RESOURCEPERSON/S: