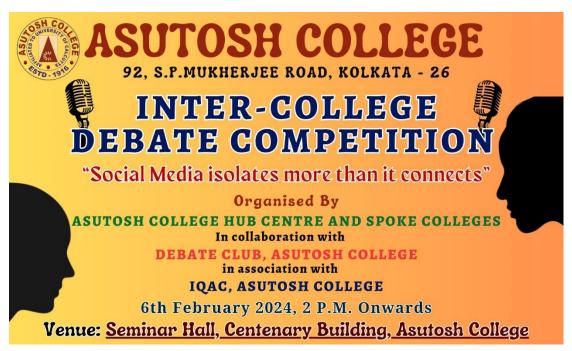

As in previous years, Asutosh College has taken the initiative of organizing the Awareness program in all the college buildings and in areas surrounding the main campus of the college. On 26<sup>th</sup>September2023 an NSS unit comprising the NSS coordinator, other members of staff as well as students of the college visited the Patuapara slum area in Bhowanipore, Kolkata, for implementation of our Dengue awareness programme. by talking to the residents, spreading bleaching powder in the garbage area, places with stagnant water etc.