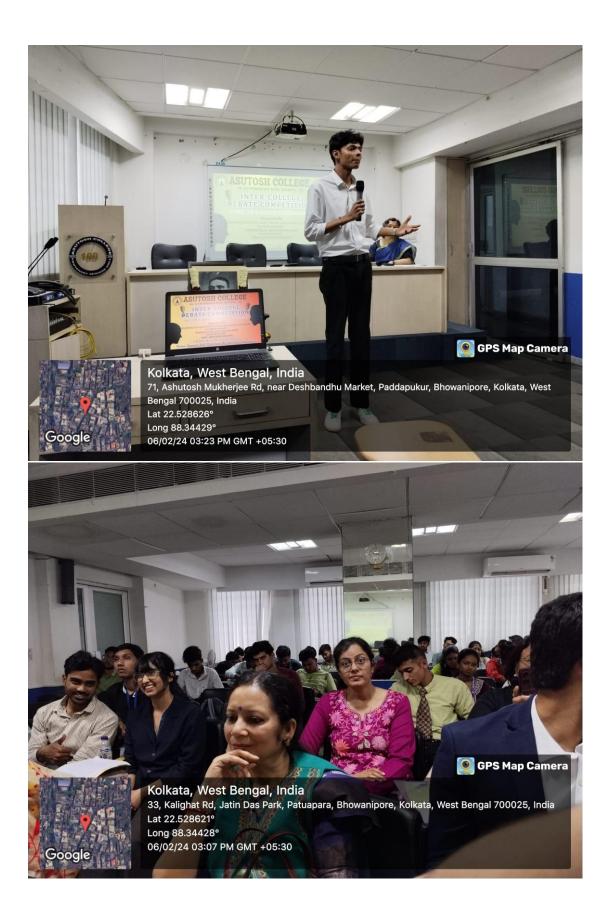

- Brief Report About the Event/ Programme: Geography Department of Asutosh College in collaboration with IQAC, Asutosh College had organized an Alumni lecture series for the benefit of under-graduation and post-graduation students on 23rd February, 2024. Dr. Bera is an alumnus of Asutosh College. Presently, he is an Assistant Professor associated with Department of Geography, Sidhi Kanho Birsha University, Purulia, West Bengal. On that day topic for lecture was "Increasing Frequency and Risk of Landslides in Garhwal Himalaya with Special Reference to Recent Joshimath Devastation." His knowledge over cartography, physical geography made students and faculties mesmerized. He beautifully established the relationship between Physical Geography and Human Geography, discussed sustainable recommendations on Joshimath, Uttarakand, India developmental plan. Mapping with modern methods and technologies with data collected from Joshimath field work is appreciable. Students gained the knowledge about the usage of modern tools, benefited by knowing the methodology used in research work and established that Geography worth the title of Earth Science.
- Expected Outcome: Devastation can be natural as well as man-made. Dr. Bera had described both the natural and man-made interrelationship in such a fragile part of the Earth. He encouraged students in research and academics and paper publications in future career.
- Geo-Tagged Photographs: