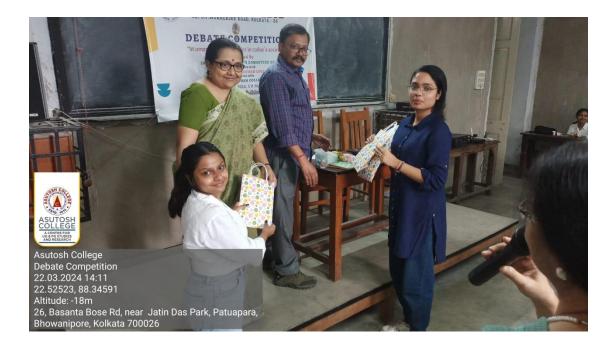

THEME OF THE EVENT/ PROGRAMME:

ACADEMIC SESSION: 2023-24

DATE: 26<sup>™</sup>SEPTEMBER 2023

VENUE: PATUAPARA SLUM AREA, BHAWANIPORE, KOLKATA

**OBJECTIVE/ PURPOSE:** Raising awareness about Dengue

SPEAKER/S / RESOURCEPERSON/S: