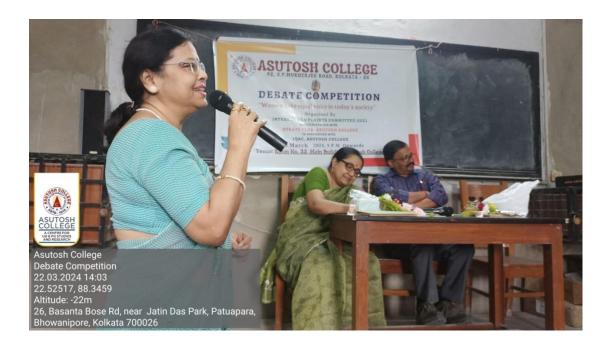

THEME OF THE EVENT/ PROGRAMME:

ACADEMIC SESSION: 2023-24

DATE: 26<sup>™</sup>SEPTEMBER 2023

VENUE: PATUAPARA SLUM AREA, BHAWANIPORE, KOLKATA

**OBJECTIVE/ PURPOSE:** Raising awareness about Dengue

SPEAKER/S / RESOURCEPERSON/S: